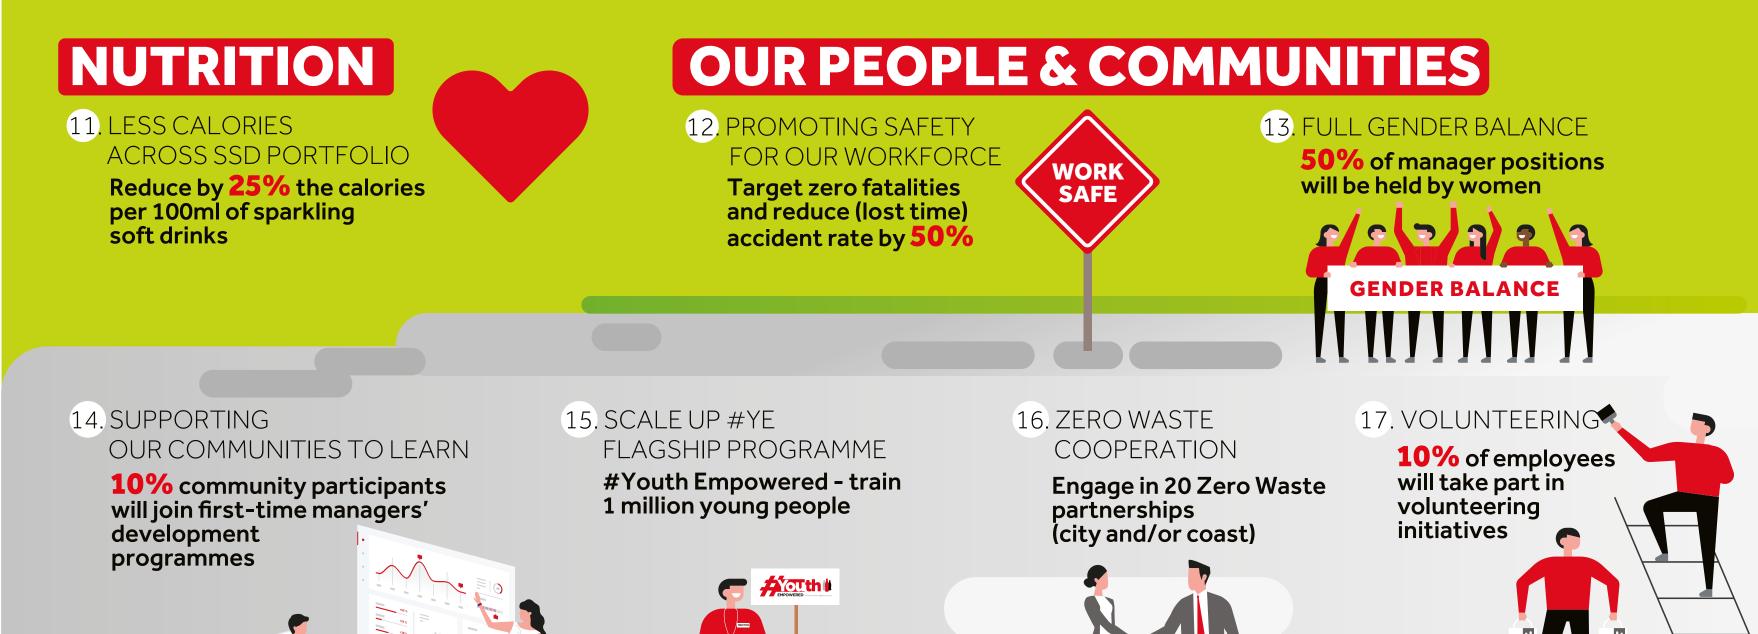

## WORLD WITHOUT WASTE

7.100% RECYCLABLE PACKAGING **100%** of our consumer packaging will be recyclable

## 4

8. MORE RECYCLED PET

Source **35%** of the total PET we use from recycled PET and/or PET from renewable material

• • •

 9 MORE WASTE COLLECTION
Help collect the equivalent of
75% of our primary packaging